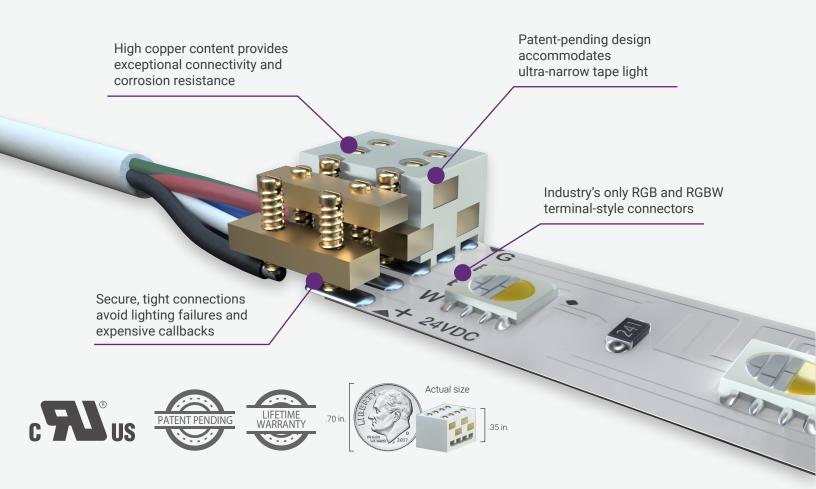

### **Revolutionary Design and Performance**

Alloy LED AmpChamp connectors are UL Recognized - the only LED tape light terminal connectors in the industry to carry this distinction. Providing the safest, most reliable, and most secure connections, the AmpChamp line-up now includes the industry's first RGB and RBGW terminal connectors.

The new AmpChamp patent-pending design accommodates tape light as narrow as .40 in. (10mm) for a much wider range of color-changing applications, while the high copper content construction provides exceptional corrosion resistance and unmatched connectivity.

Alloy LED manufactures an AmpChamp connector for every LED tape light it offers, providing the most complete solution for the longest-lasting lighting installations. Best of all, AmpChamp connectors are backed by a lifetime warranty when used with Alloy LED tape lights.